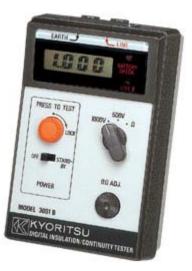

## **Digital Insulation / Continuity Tester**

## MODEL 3001B

Compact and lightweight digital Insulation / Continuity Tester.

| Insulation Resistance                 |                                                                                                         |
|---------------------------------------|---------------------------------------------------------------------------------------------------------|
| Test Voltage                          | 500V/1000V                                                                                              |
| Measuring Ranges<br>(Mid-scale Value) | $200M\Omega$ (2/20/200M $\Omega$ ) autoranging                                                          |
| Output Voltage<br>on open circuit     | Rated test voltage +12%                                                                                 |
| Rated Current                         | 1~1.1mA DC approx.                                                                                      |
| Output Short<br>Circuit Current       | 1.5mA DC approx.                                                                                        |
| Accuracy                              | ±2%rdg±1dgt                                                                                             |
| Continuity Test                       |                                                                                                         |
| Measuring Ranges<br>(Mid-scale Value) | 200Ω (20/200Ω) autoranging                                                                              |
| Output Voltage<br>on open circuit     | 600mV DC approx.                                                                                        |
| Output Short<br>Circuit Current       | 6mA approx.                                                                                             |
| Accuracy                              | $\pm 2\%$ rdg $\pm 0.1\Omega \pm 1$ dgt                                                                 |
| General                               |                                                                                                         |
| Withstand Voltage                     | 2200V AC for 1 minute                                                                                   |
| Power Source                          | R6P (AA) (1.5V) × 8                                                                                     |
| Dimensions                            | $144(L) \times 93(W) \times 61(D)mm$                                                                    |
| Weight                                | 460g approx.                                                                                            |
| Accessories                           | 7025 (Test leads)<br>Pouch for test leads<br>9050 (Carrying Case)<br>R6P (AA) × 8<br>Instruction Manual |